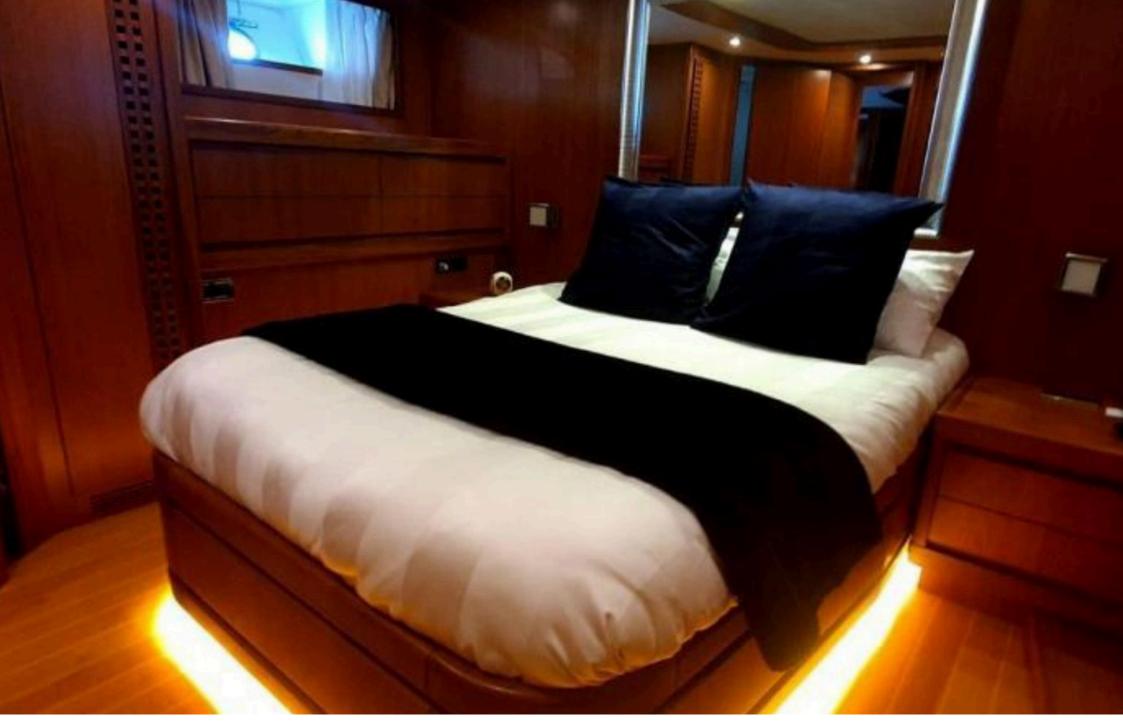

The yacht is constructed with fiberglass and equipped with two 1015 hp Caterpillar engines. It has a cruising speed of 14 knots and a maximum speed of 17 knots. The fuel capacity is 20,000 liters, and the freshwater capacity is 2,000 liters. Accommodation includes a master cabin with a queen bed on the main deck, two VIP cabins with queen beds, and two guest cabins with twin beds, all featuring ensuite bathrooms. Additionally, it is equipped with a BWA 480 tender powered by a 40 hp Honda engine.