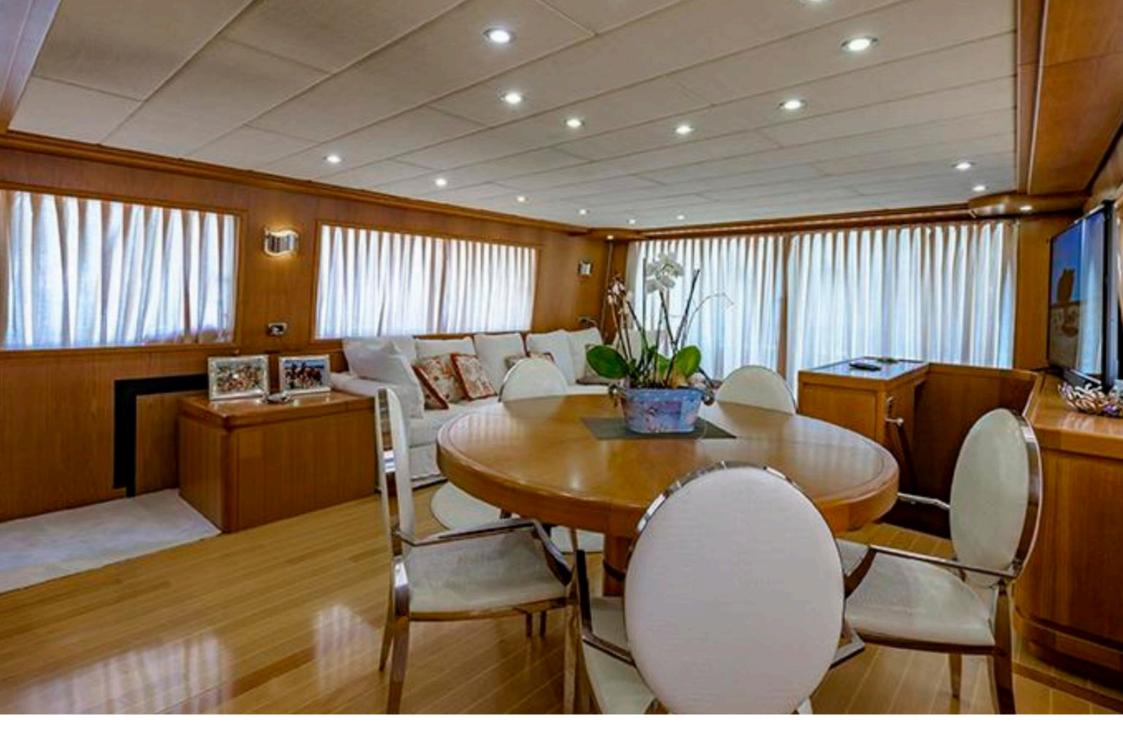

The yacht is constructed with fiberglass and equipped with two 1015 hp Caterpillar engines. It has a cruising speed of 14 knots and a maximum speed of 17 knots. The fuel capacity is 20,000 liters, and the freshwater capacity is 2,000 liters. Accommodation includes a master cabin with a queen bed on the main deck, two VIP cabins with queen beds, and two guest cabins with twin beds, all featuring ensuite bathrooms. Additionally, it is equipped with a BWA 480 tender powered by a 40 hp Honda engine.