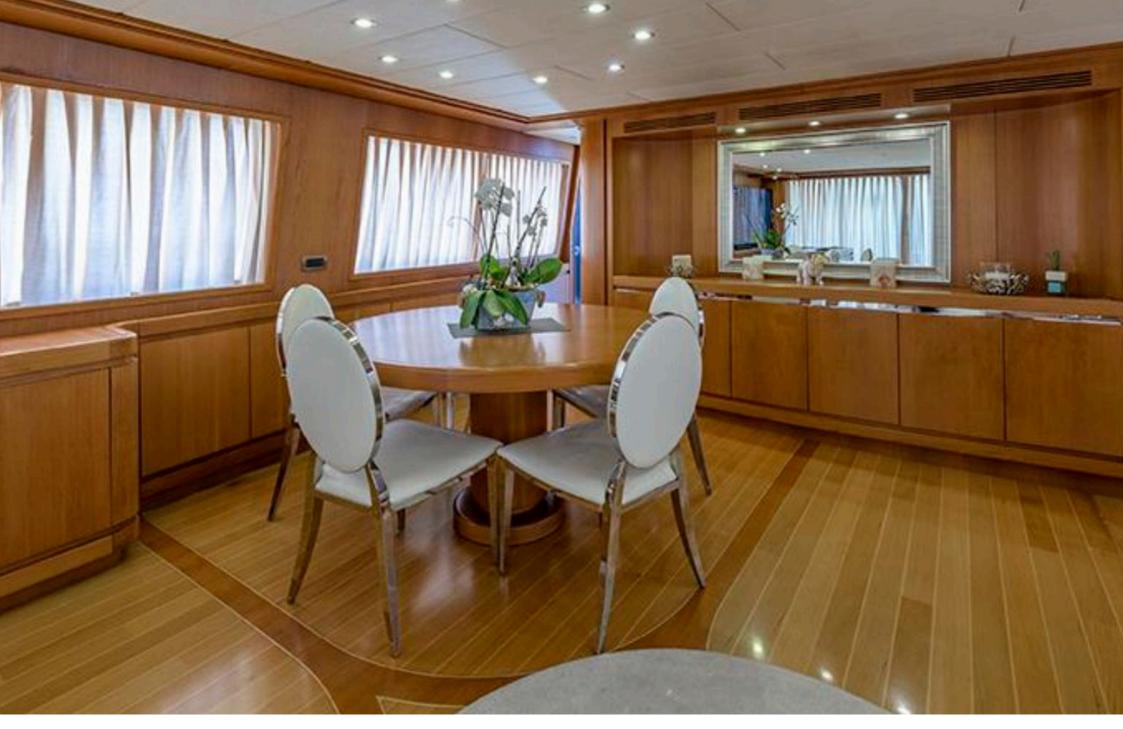

The yacht is constructed with fiberglass and equipped with two 1015 hp Caterpillar engines. It has a cruising speed of 14 knots and a maximum speed of 17 knots. The fuel capacity is 20,000 liters, and the freshwater capacity is 2,000 liters. Accommodation includes a master cabin with a queen bed on the main deck, two VIP cabins with queen beds, and two guest cabins with twin beds, all featuring ensuite bathrooms. Additionally, it is equipped with a BWA 480 tender powered by a 40 hp Honda engine.