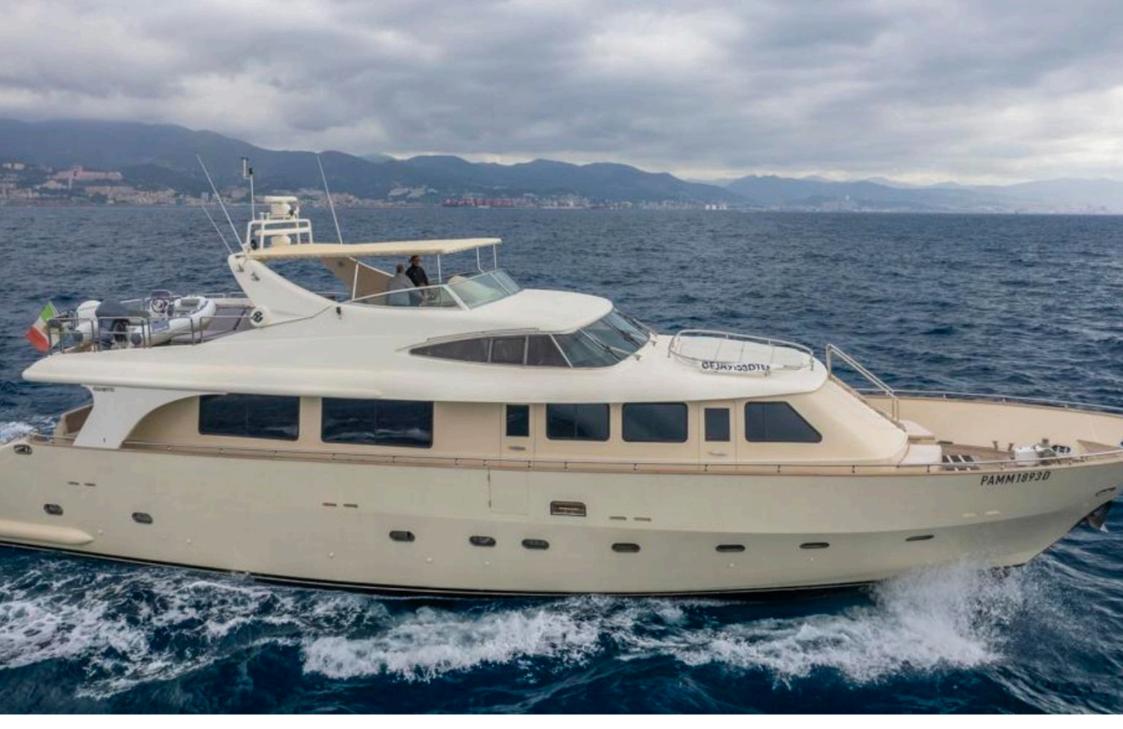

The yacht is constructed with fiberglass and equipped with two 1015 hp Caterpillar engines. It has a cruising speed of 14 knots and a maximum speed of 17 knots. The fuel capacity is 20,000 liters, and the freshwater capacity is 2,000 liters. Accommodation includes a master cabin with a queen bed on the main deck, two VIP cabins with queen beds, and two guest cabins with twin beds, all featuring ensuite bathrooms. Additionally, it is equipped with a BWA 480 tender powered by a 40 hp Honda engine.