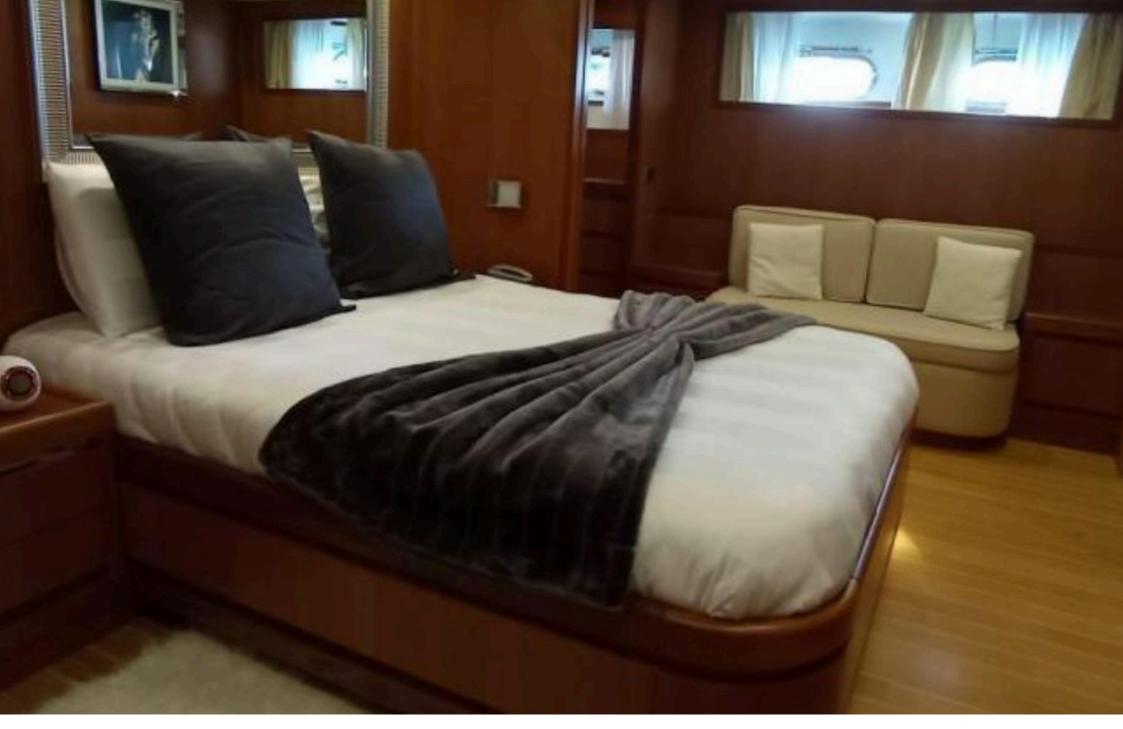

The yacht is constructed with fiberglass and equipped with two 1015 hp Caterpillar engines. It has a cruising speed of 14 knots and a maximum speed of 17 knots. The fuel capacity is 20,000 liters, and the freshwater capacity is 2,000 liters. Accommodation includes a master cabin with a queen bed on the main deck, two VIP cabins with queen beds, and two guest cabins with twin beds, all featuring ensuite bathrooms. Additionally, it is equipped with a BWA 480 tender powered by a 40 hp Honda engine.