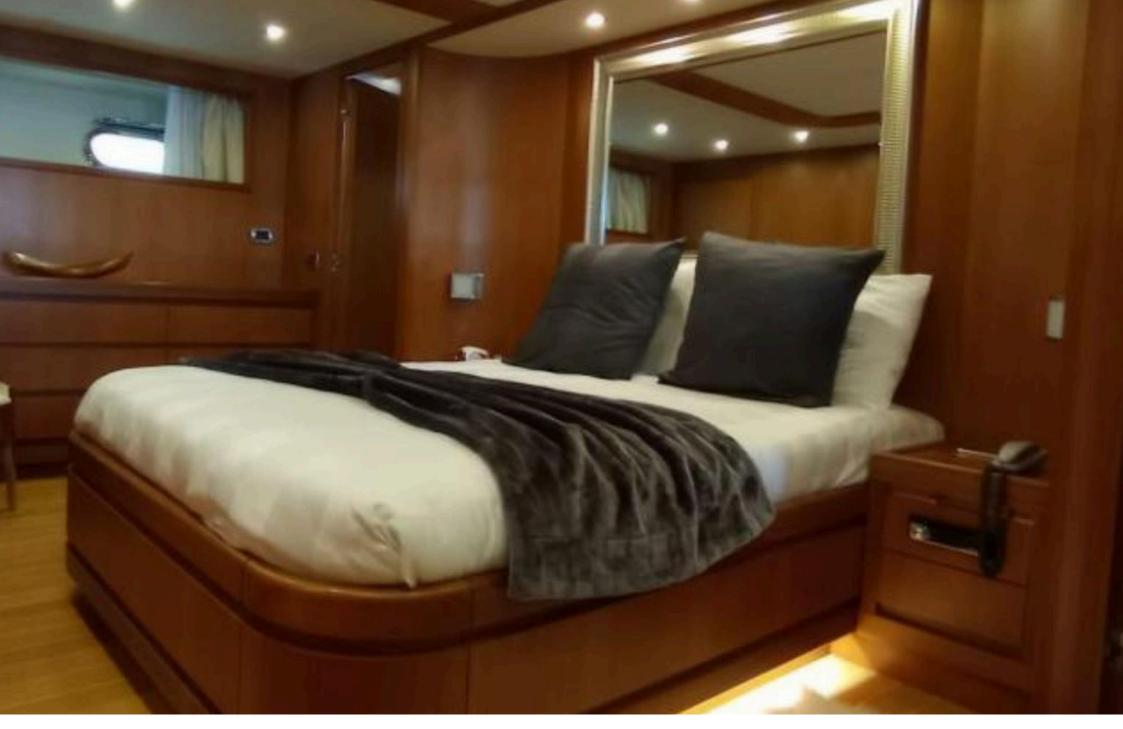

The yacht is constructed with fiberglass and equipped with two 1015 hp Caterpillar engines. It has a cruising speed of 14 knots and a maximum speed of 17 knots. The fuel capacity is 20,000 liters, and the freshwater capacity is 2,000 liters. Accommodation includes a master cabin with a queen bed on the main deck, two VIP cabins with queen beds, and two guest cabins with twin beds, all featuring ensuite bathrooms. Additionally, it is equipped with a BWA 480 tender powered by a 40 hp Honda engine.