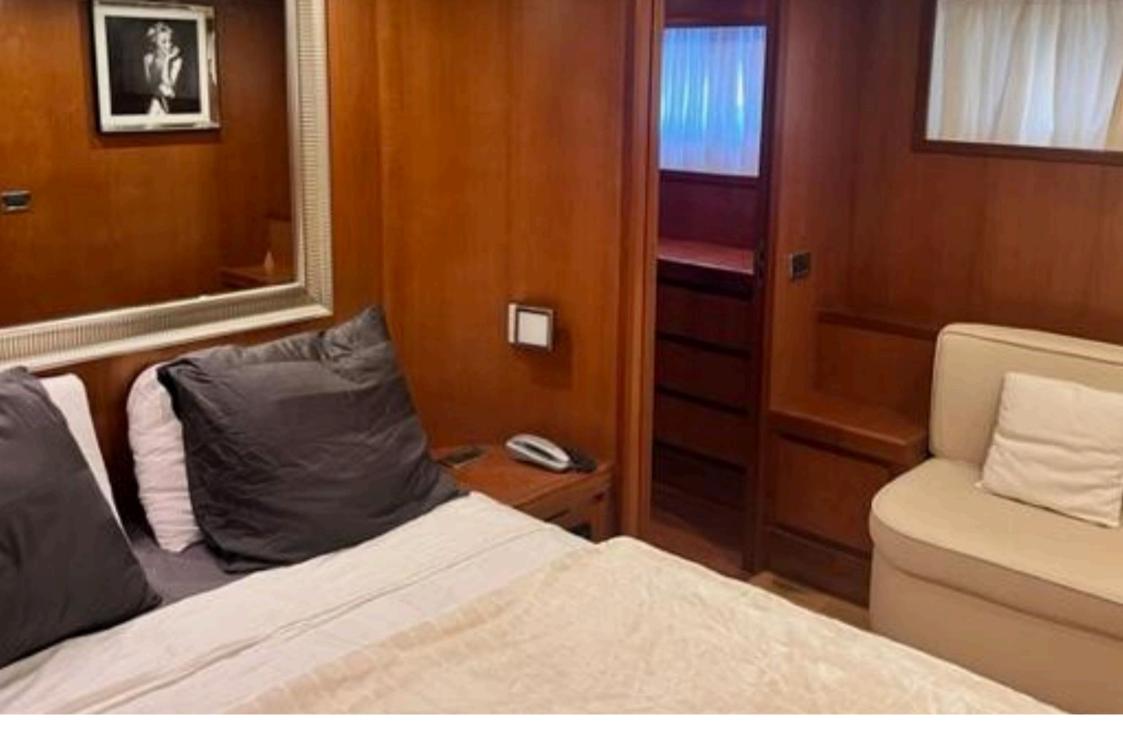

The yacht is constructed with fiberglass and equipped with two 1015 hp Caterpillar engines. It has a cruising speed of 14 knots and a maximum speed of 17 knots. The fuel capacity is 20,000 liters, and the freshwater capacity is 2,000 liters. Accommodation includes a master cabin with a queen bed on the main deck, two VIP cabins with queen beds, and two guest cabins with twin beds, all featuring ensuite bathrooms. Additionally, it is equipped with a BWA 480 tender powered by a 40 hp Honda engine.