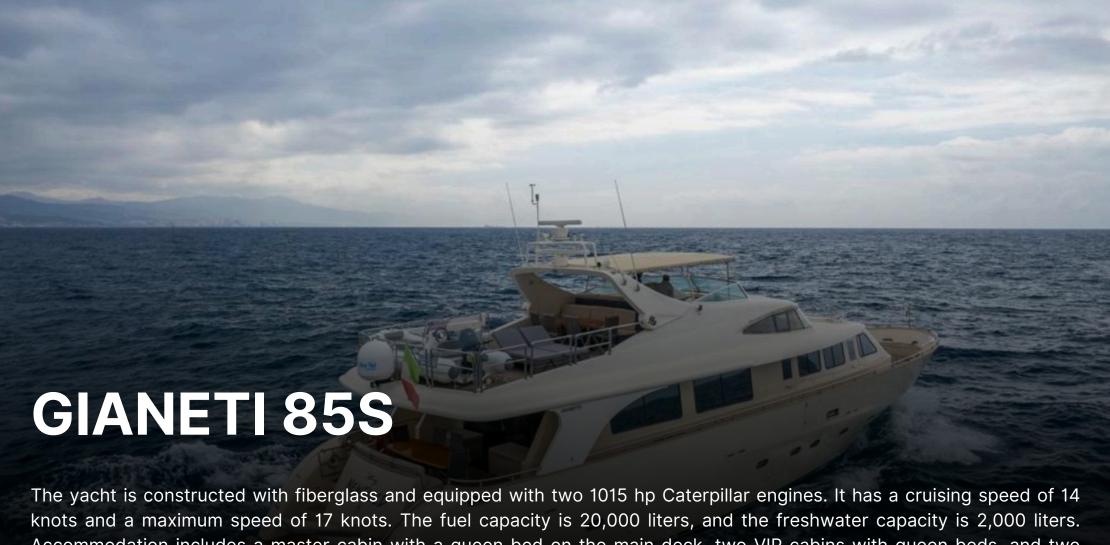

The yacht is constructed with fiberglass and equipped with two 1015 hp Caterpillar engines. It has a cruising speed of 14 knots and a maximum speed of 17 knots. The fuel capacity is 20,000 liters, and the freshwater capacity is 2,000 liters. Accommodation includes a master cabin with a queen bed on the main deck, two VIP cabins with queen beds, and two guest cabins with twin beds, all featuring ensuite bathrooms. Additionally, it is equipped with a BWA 480 tender powered by a 40 hp Honda engine.