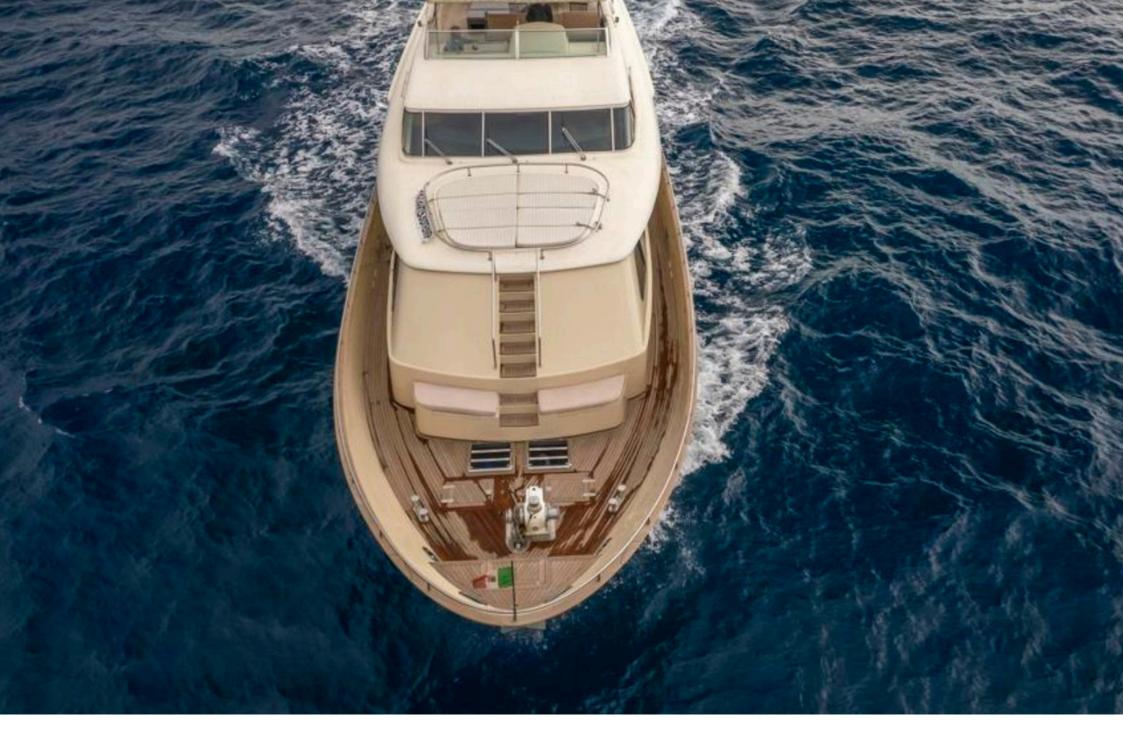

The yacht is constructed with fiberglass and equipped with two 1015 hp Caterpillar engines. It has a cruising speed of 14 knots and a maximum speed of 17 knots. The fuel capacity is 20,000 liters, and the freshwater capacity is 2,000 liters. Accommodation includes a master cabin with a queen bed on the main deck, two VIP cabins with queen beds, and two guest cabins with twin beds, all featuring ensuite bathrooms. Additionally, it is equipped with a BWA 480 tender powered by a 40 hp Honda engine.