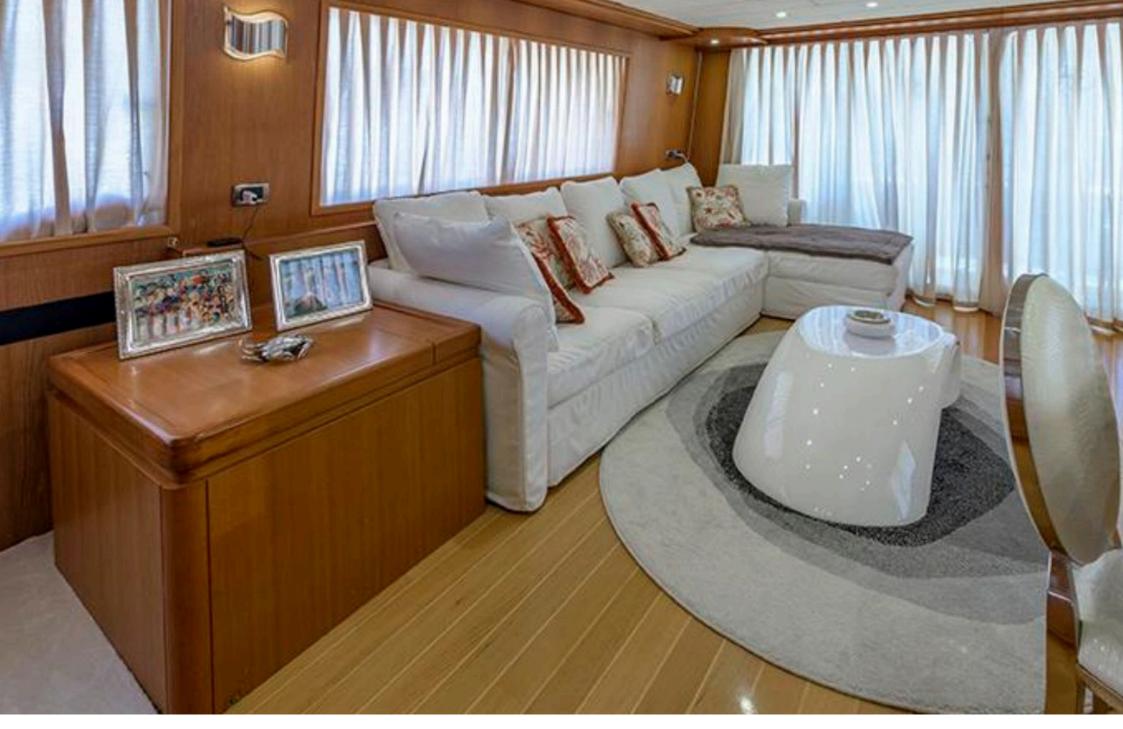

The yacht is constructed with fiberglass and equipped with two 1015 hp Caterpillar engines. It has a cruising speed of 14 knots and a maximum speed of 17 knots. The fuel capacity is 20,000 liters, and the freshwater capacity is 2,000 liters. Accommodation includes a master cabin with a queen bed on the main deck, two VIP cabins with queen beds, and two guest cabins with twin beds, all featuring ensuite bathrooms. Additionally, it is equipped with a BWA 480 tender powered by a 40 hp Honda engine.