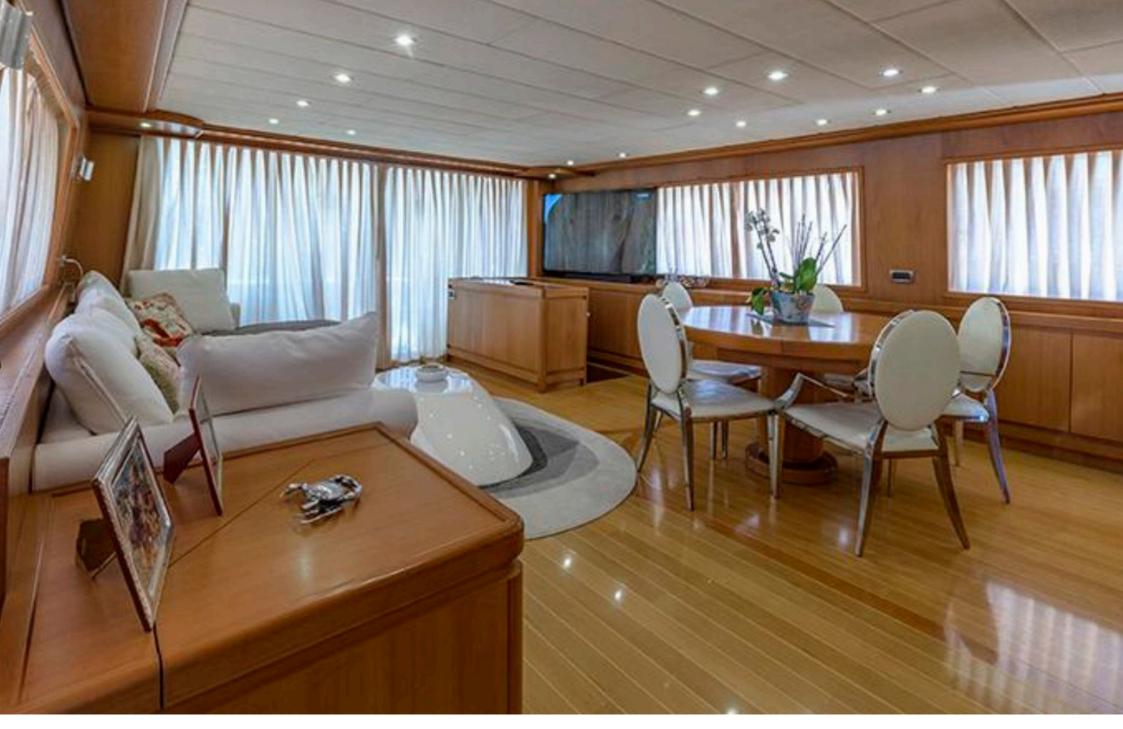

The yacht is constructed with fiberglass and equipped with two 1015 hp Caterpillar engines. It has a cruising speed of 14 knots and a maximum speed of 17 knots. The fuel capacity is 20,000 liters, and the freshwater capacity is 2,000 liters. Accommodation includes a master cabin with a queen bed on the main deck, two VIP cabins with queen beds, and two guest cabins with twin beds, all featuring ensuite bathrooms. Additionally, it is equipped with a BWA 480 tender powered by a 40 hp Honda engine.