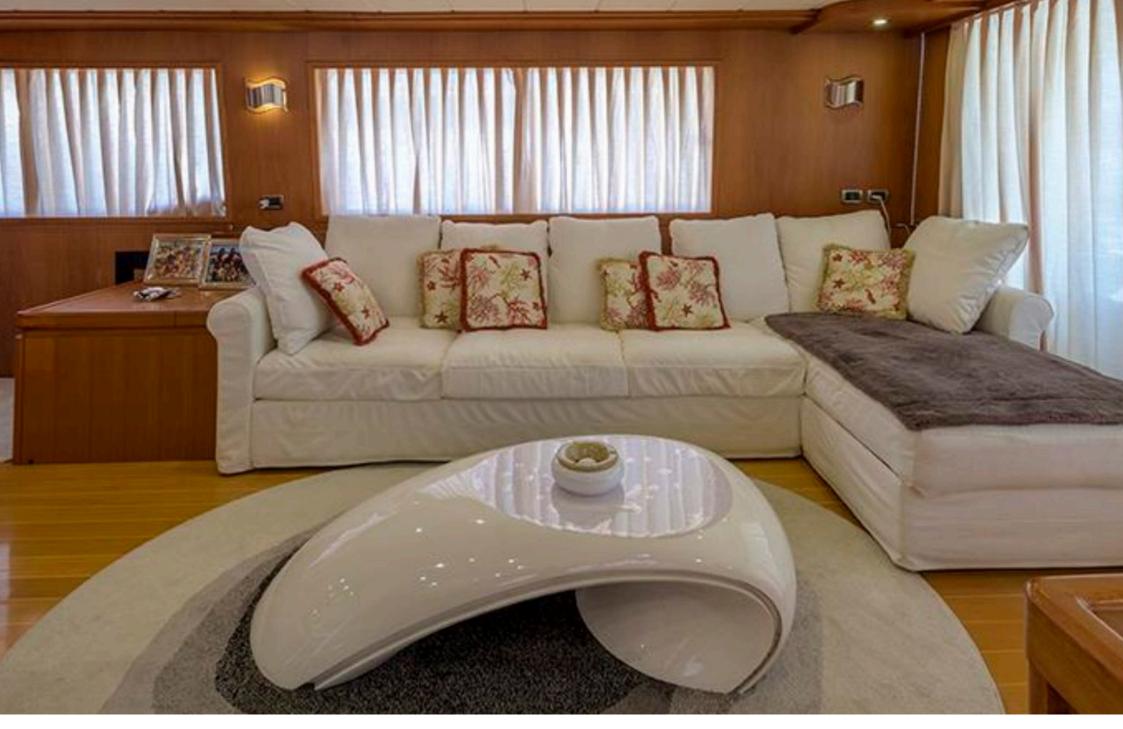

The yacht is constructed with fiberglass and equipped with two 1015 hp Caterpillar engines. It has a cruising speed of 14 knots and a maximum speed of 17 knots. The fuel capacity is 20,000 liters, and the freshwater capacity is 2,000 liters. Accommodation includes a master cabin with a queen bed on the main deck, two VIP cabins with queen beds, and two guest cabins with twin beds, all featuring ensuite bathrooms. Additionally, it is equipped with a BWA 480 tender powered by a 40 hp Honda engine.