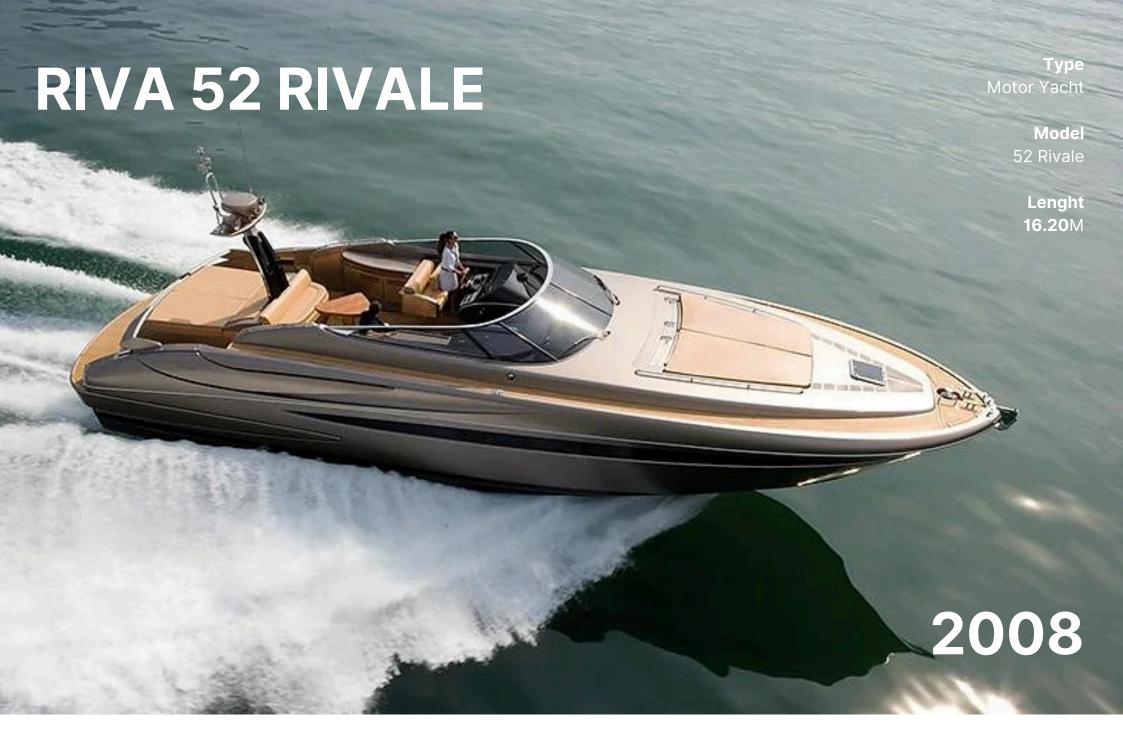

This yacht is equipped with 2 x 27 kW ONAN generators, 2 x Dometic Chiller air conditioners, and a Sidepower bow thruster, offering powerful electrical and marine equipment. It features teak cockpit, side decks, and a hydraulic swimming platform. The Raymarine Radar and GPS system, VHF radio, and Raymarine autopilot provide advanced navigation capabilities. Entertainment options include a KNS satellite TV system, Samsung TVs in all cabins, and a Naim music system. The flybridge is equipped with a Gaggenau grill, a 50L fridge, and a wet bar for comfort. Dometic and Seamar water makers, a Williams 435 Sportjet tender, and 2 x Vitrifigo ice makers are also part of the yacht's amenities. The electrical systems are complemented by an automatic battery charger for the generator and a directional searchlight.