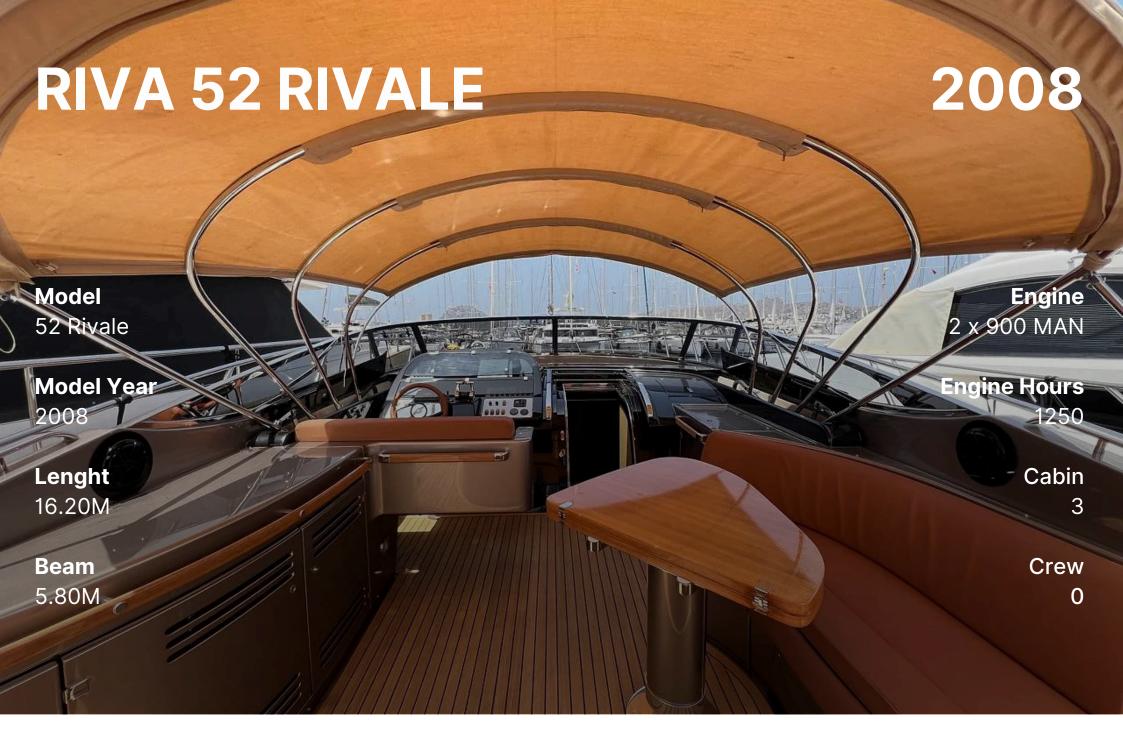

This yacht is equipped with 2 x 27 kW ONAN generators, 2 x Dometic Chiller air conditioners, and a Sidepower bow thruster, offering powerful electrical and marine equipment. It features teak cockpit, side decks, and a hydraulic swimming platform. The Raymarine Radar and GPS system, VHF radio, and Raymarine autopilot provide advanced navigation capabilities. Entertainment options include a KNS satellite TV system, Samsung TVs in all cabins, and a Naim music system. The flybridge is equipped with a Gaggenau grill, a 50L fridge, and a wet bar for comfort. Dometic and Seamar water makers, a Williams 435 Sportjet tender, and 2 x Vitrifigo ice makers are also part of the yacht's amenities. The electrical systems are complemented by an automatic battery charger for the generator and a directional searchlight.