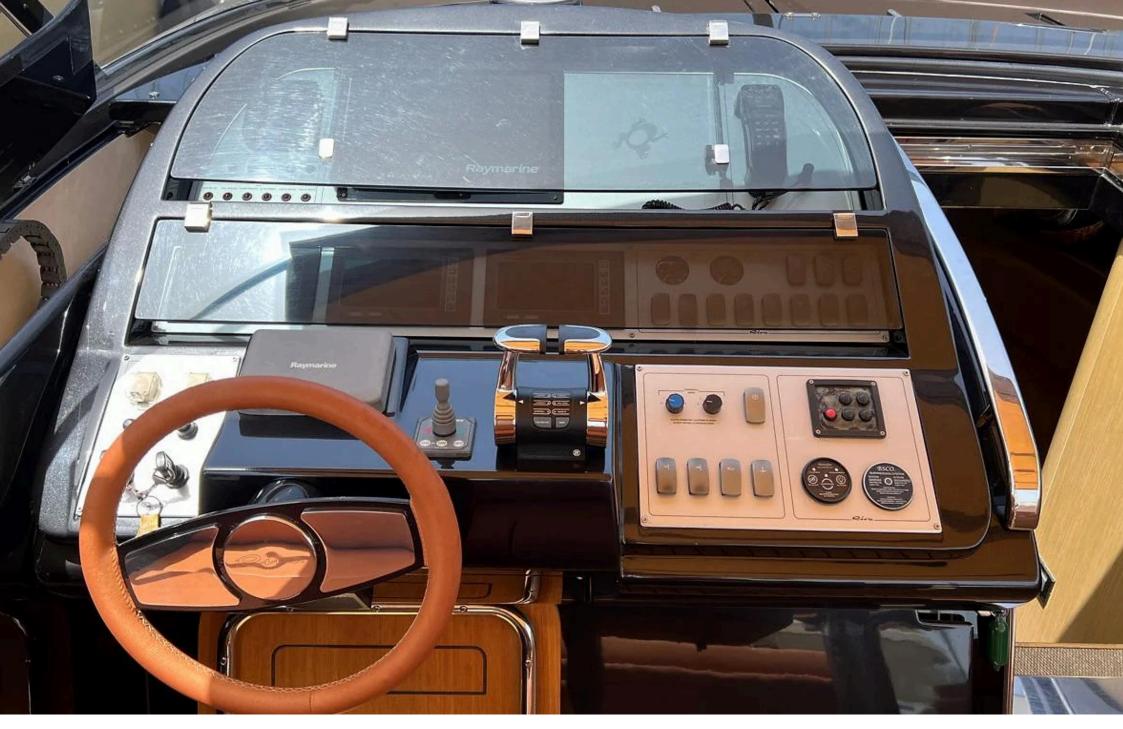

This yacht is equipped with 2 x 27 kW ONAN generators, 2 x Dometic Chiller air conditioners, and a Sidepower bow thruster, offering powerful electrical and marine equipment. It features teak cockpit, side decks, and a hydraulic swimming platform. The Raymarine Radar and GPS system, VHF radio, and Raymarine autopilot provide advanced navigation capabilities. Entertainment options include a KNS satellite TV system, Samsung TVs in all cabins, and a Naim music system. The flybridge is equipped with a Gaggenau grill, a 50L fridge, and a wet bar for comfort. Dometic and Seamar water makers, a Williams 435 Sportjet tender, and 2 x Vitrifigo ice makers are also part of the yacht's amenities. The electrical systems are complemented by an automatic battery charger for the generator and a directional searchlight.