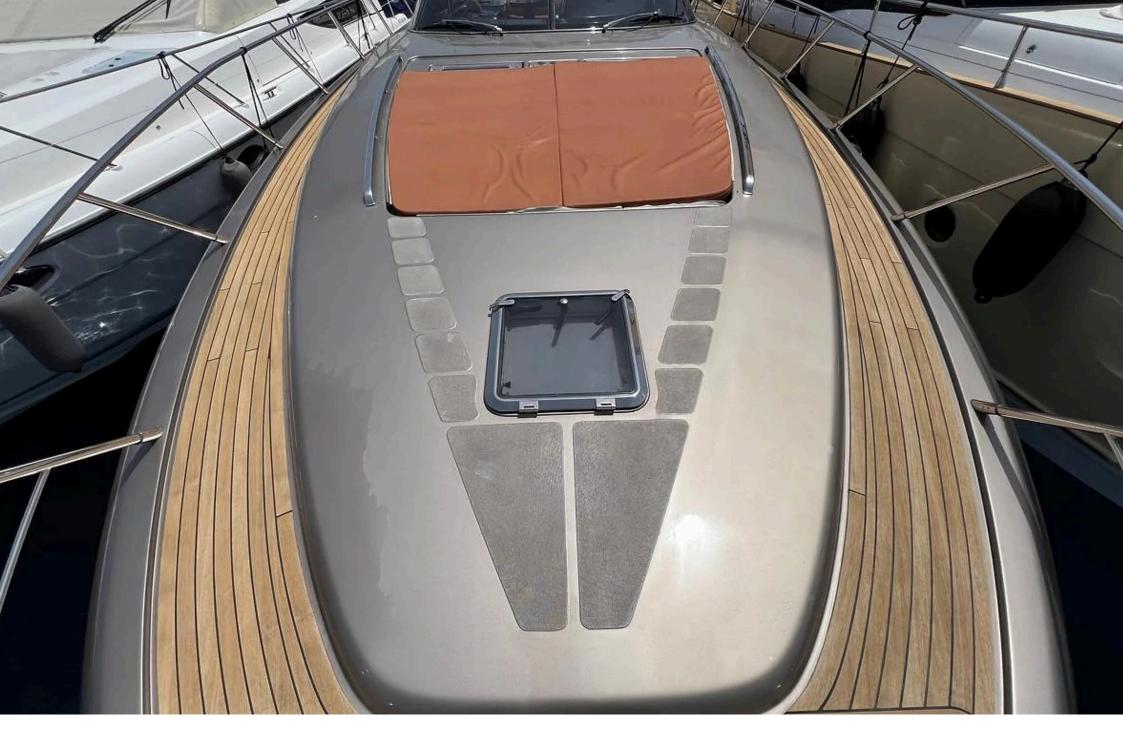

This yacht is equipped with 2 x 27 kW ONAN generators, 2 x Dometic Chiller air conditioners, and a Sidepower bow thruster, offering powerful electrical and marine equipment. It features teak cockpit, side decks, and a hydraulic swimming platform. The Raymarine Radar and GPS system, VHF radio, and Raymarine autopilot provide advanced navigation capabilities. Entertainment options include a KNS satellite TV system, Samsung TVs in all cabins, and a Naim music system. The flybridge is equipped with a Gaggenau grill, a 50L fridge, and a wet bar for comfort. Dometic and Seamar water makers, a Williams 435 Sportjet tender, and 2 x Vitrifigo ice makers are also part of the yacht's amenities. The electrical systems are complemented by an automatic battery charger for the generator and a directional searchlight.