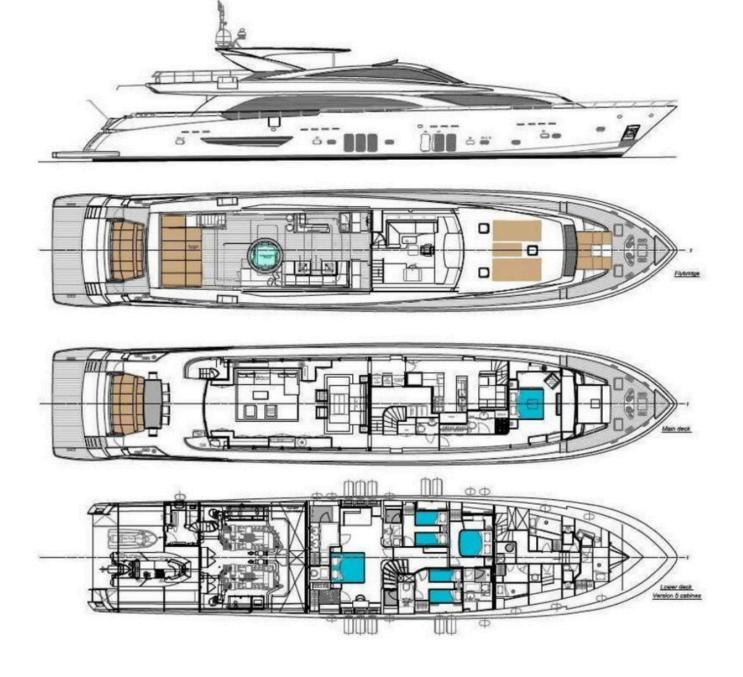

Electronic Instruments Autopilot, GPS, Radar, Joystick system, VHF Radio

**Technical Equipment** 2 MTU 12V 4000 M90 engines (4000 HP), Composite hull and superstructure, Shaft drive, 25 knots max speed, 5 bathrooms, 12 guests capacity, 5 crew in 3 cabins

Yacht Installations Refurbished in 2020 with a luxurious design; cruising comfort supported by its high-performance engines

Entertainment Custom excursions, tailored cruises, and relaxation facilities

**Summary** The 37m COUACH yacht, built in 2010 and renovated in 2020, delivers luxury with its spacious cabins, attentive crew, and a cruising speed of 18 knots. Located in Antibes, France, under the French flag.