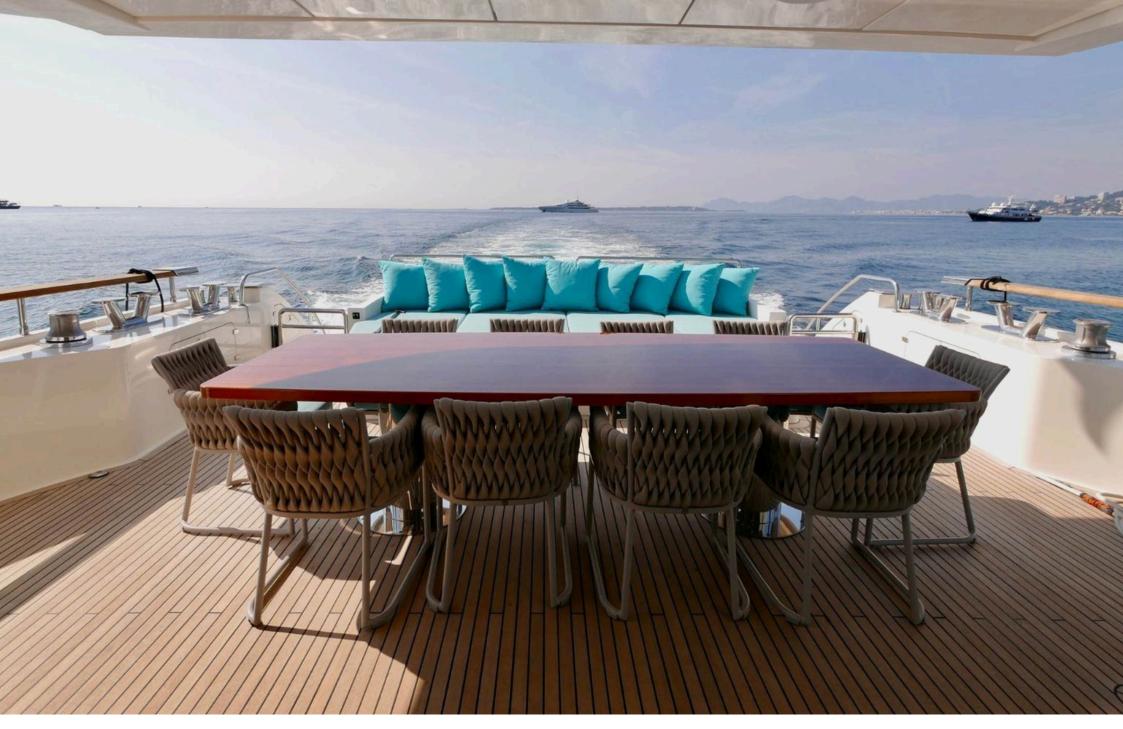

The 37m COUACH yacht, built in 2010 and refurbished in 2020, combines luxury and performance with a cruising speed of 18 knots. Featuring 2 MTU 12V 4000 M90 engines, it accommodates 12 guests and 5 crew in a stylish design. Located in Antibes, France.

Yacht Installations Refurbished in 2020 with a luxurious design; cruising comfort supported by its high-performance engines

Entertainment Custom excursions, tailored cruises, and relaxation facilities

**Summary** The 37m COUACH yacht, built in 2010 and renovated in 2020, delivers luxury with its spacious cabins, attentive crew, and a cruising speed of 18 knots. Located in Antibes, France, under the French flag.