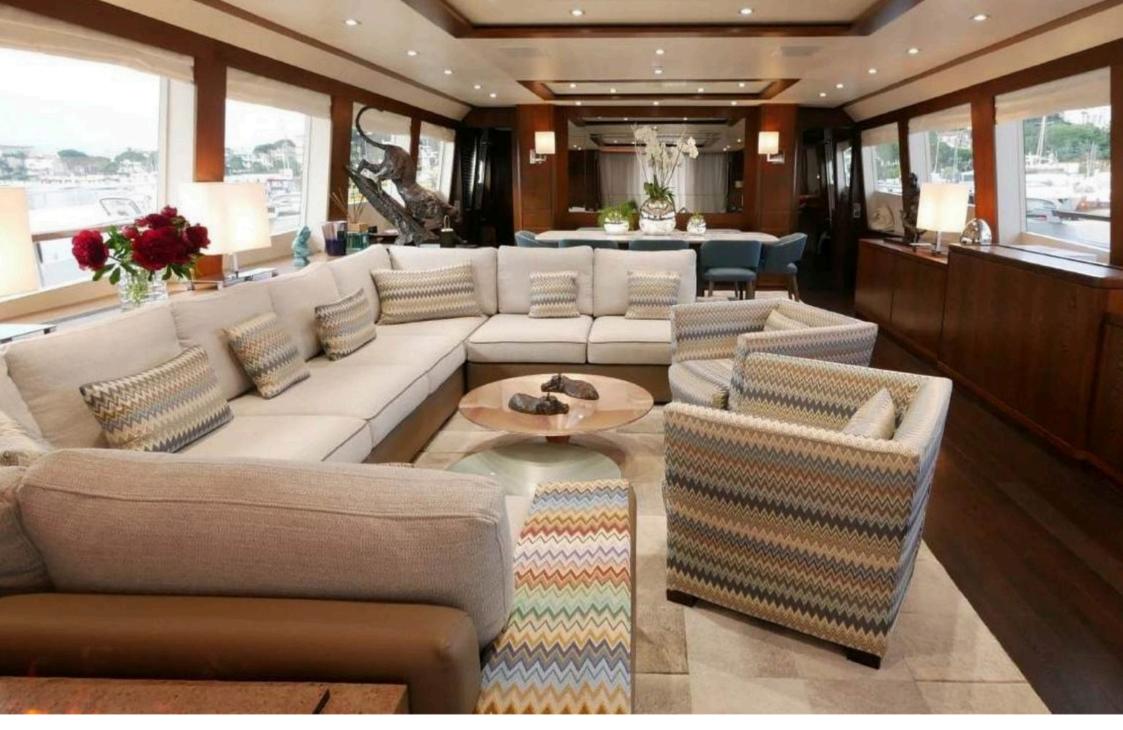

The 37m COUACH yacht, built in 2010 and refurbished in 2020, combines luxury and performance with a cruising speed of 18 knots. Featuring 2 MTU 12V 4000 M90 engines, it accommodates 12 guests and 5 crew in a stylish design. Located in Antibes, France.

Yacht Installations Refurbished in 2020 with a luxurious design; cruising comfort supported by its high-performance engines

Entertainment Custom excursions, tailored cruises, and relaxation facilities

**Summary** The 37m COUACH yacht, built in 2010 and renovated in 2020, delivers luxury with its spacious cabins, attentive crew, and a cruising speed of 18 knots. Located in Antibes, France, under the French flag.