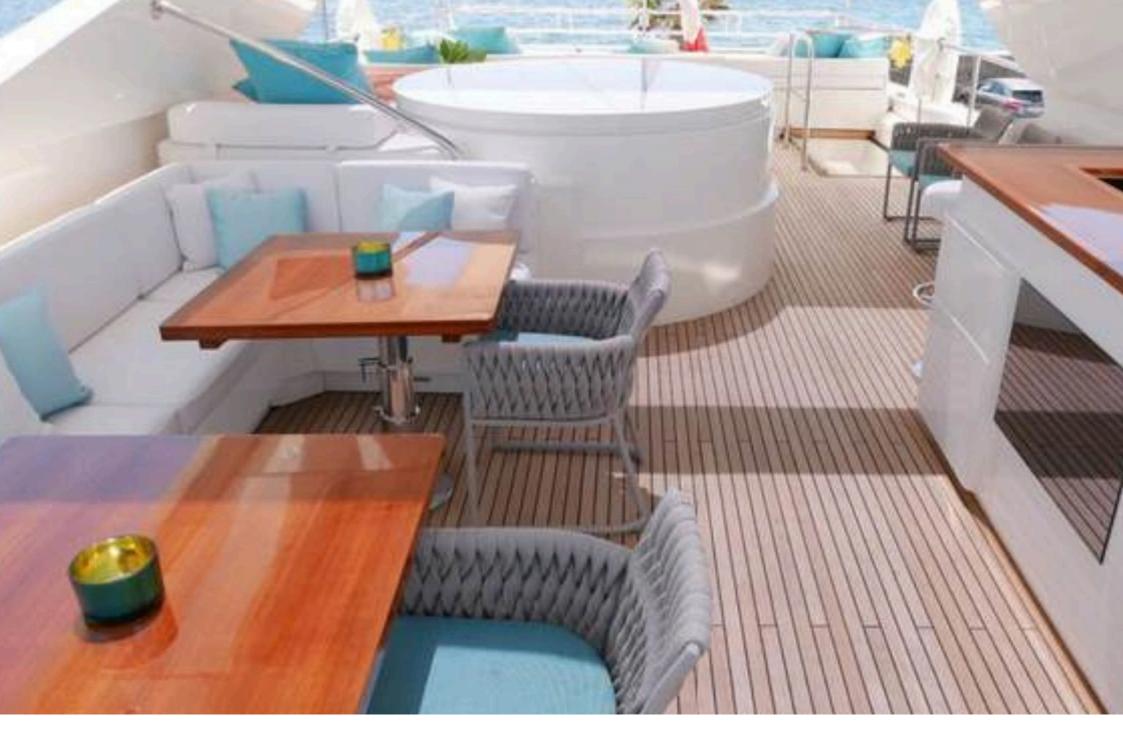

The 37m COUACH yacht, built in 2010 and refurbished in 2020, combines luxury and performance with a cruising speed of 18 knots. Featuring 2 MTU 12V 4000 M90 engines, it accommodates 12 guests and 5 crew in a stylish design. Located in Antibes, France.

Yacht Installations Refurbished in 2020 with a luxurious design; cruising comfort supported by its high-performance engines

Entertainment Custom excursions, tailored cruises, and relaxation facilities

**Summary** The 37m COUACH yacht, built in 2010 and renovated in 2020, delivers luxury with its spacious cabins, attentive crew, and a cruising speed of 18 knots. Located in Antibes, France, under the French flag.