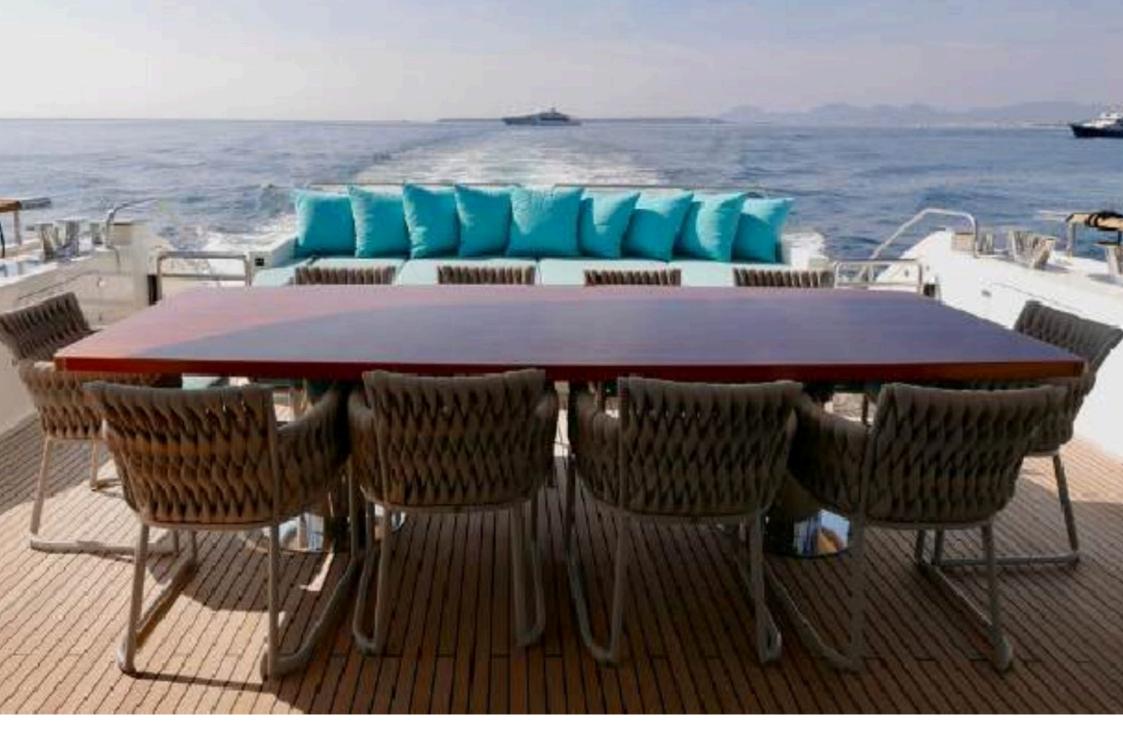

The 37m COUACH yacht, built in 2010 and refurbished in 2020, combines luxury and performance with a cruising speed of 18 knots. Featuring 2 MTU 12V 4000 M90 engines, it accommodates 12 guests and 5 crew in a stylish design. Located in Antibes, France.

Yacht Installations Refurbished in 2020 with a luxurious design; cruising comfort supported by its high-performance engines

Entertainment Custom excursions, tailored cruises, and relaxation facilities

**Summary** The 37m COUACH yacht, built in 2010 and renovated in 2020, delivers luxury with its spacious cabins, attentive crew, and a cruising speed of 18 knots. Located in Antibes, France, under the French flag.