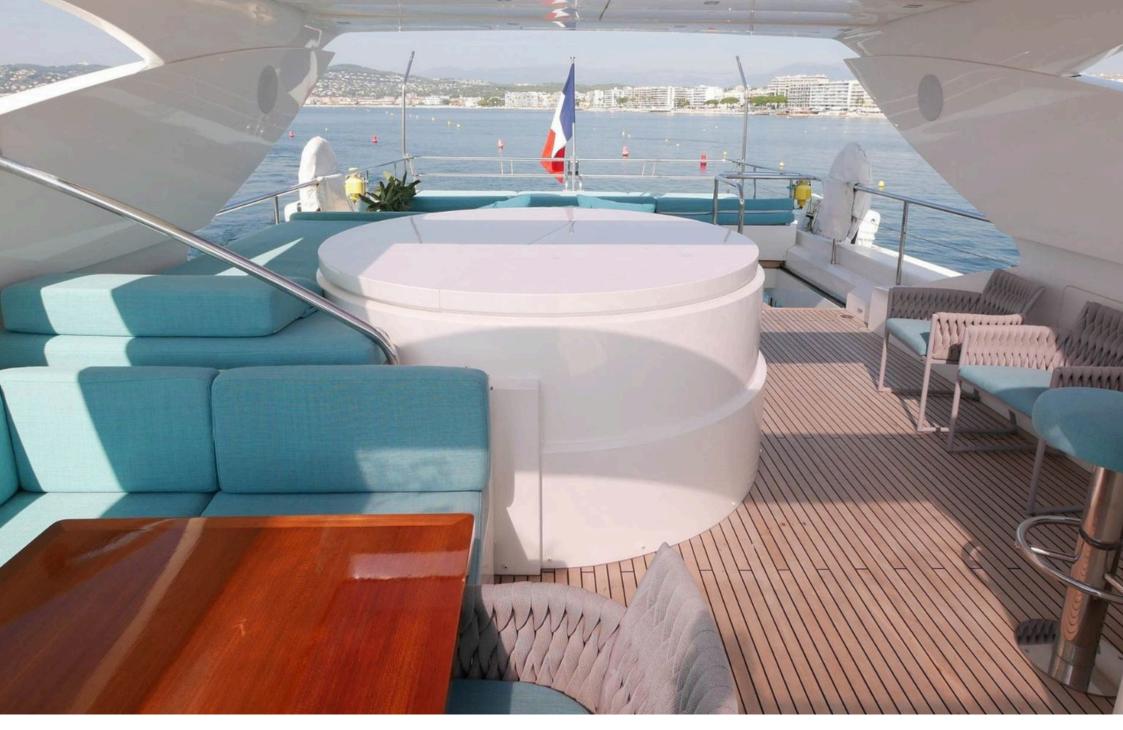

The 37m COUACH yacht, built in 2010 and refurbished in 2020, combines luxury and performance with a cruising speed of 18 knots. Featuring 2 MTU 12V 4000 M90 engines, it accommodates 12 guests and 5 crew in a stylish design. Located in Antibes, France.

Yacht Installations Refurbished in 2020 with a luxurious design; cruising comfort supported by its high-performance engines

Entertainment Custom excursions, tailored cruises, and relaxation facilities

**Summary** The 37m COUACH yacht, built in 2010 and renovated in 2020, delivers luxury with its spacious cabins, attentive crew, and a cruising speed of 18 knots. Located in Antibes, France, under the French flag.