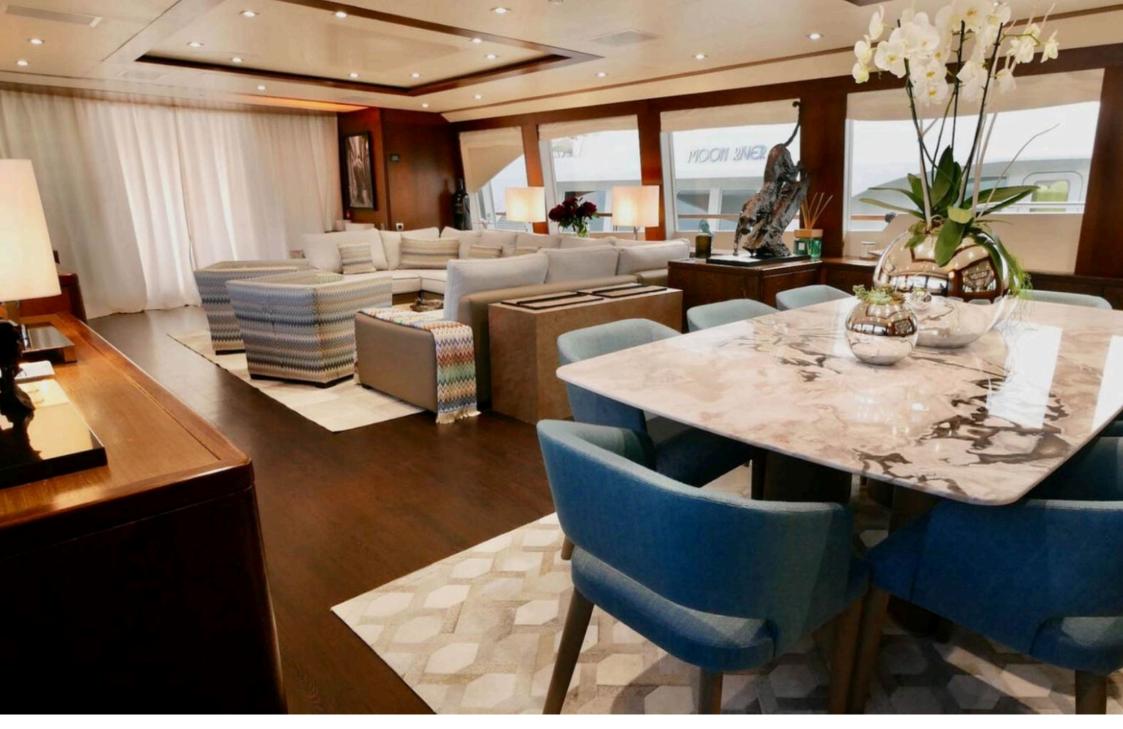

The 37m COUACH yacht, built in 2010 and refurbished in 2020, combines luxury and performance with a cruising speed of 18 knots. Featuring 2 MTU 12V 4000 M90 engines, it accommodates 12 guests and 5 crew in a stylish design. Located in Antibes, France.

Yacht Installations Refurbished in 2020 with a luxurious design; cruising comfort supported by its high-performance engines

Entertainment Custom excursions, tailored cruises, and relaxation facilities

**Summary** The 37m COUACH yacht, built in 2010 and renovated in 2020, delivers luxury with its spacious cabins, attentive crew, and a cruising speed of 18 knots. Located in Antibes, France, under the French flag.