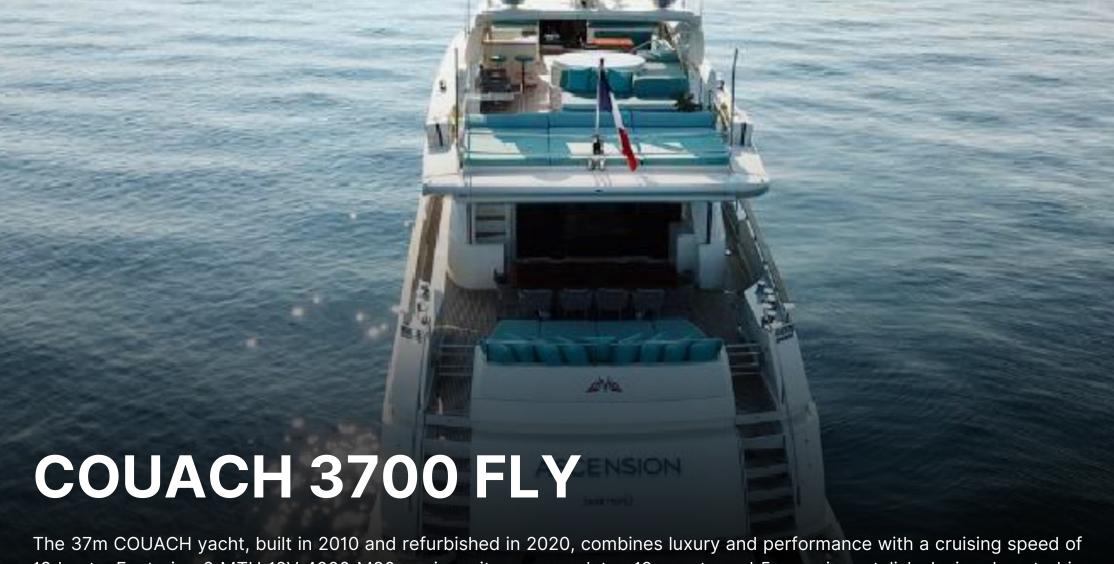

The 37m COUACH yacht, built in 2010 and refurbished in 2020, combines luxury and performance with a cruising speed of 18 knots. Featuring 2 MTU 12V 4000 M90 engines, it accommodates 12 guests and 5 crew in a stylish design. Located in Antibes, France.