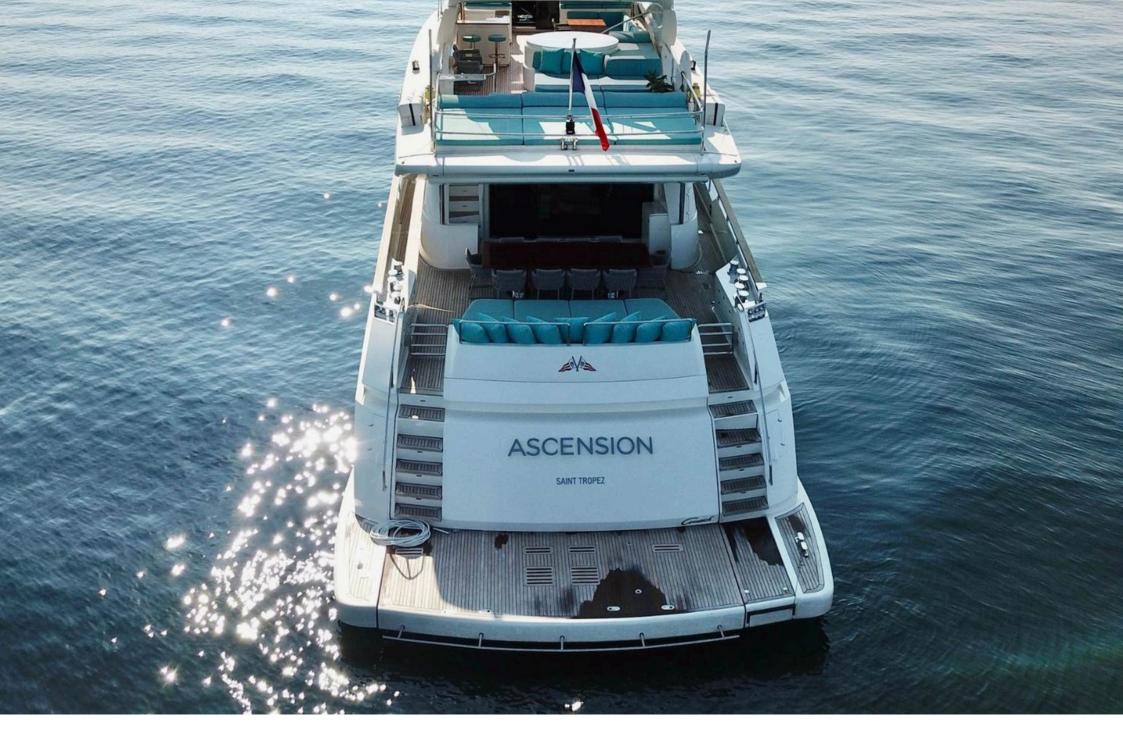

The 37m COUACH yacht, built in 2010 and refurbished in 2020, combines luxury and performance with a cruising speed of 18 knots. Featuring 2 MTU 12V 4000 M90 engines, it accommodates 12 guests and 5 crew in a stylish design. Located in Antibes, France.

Yacht Installations Refurbished in 2020 with a luxurious design; cruising comfort supported by its high-performance engines

Entertainment Custom excursions, tailored cruises, and relaxation facilities

**Summary** The 37m COUACH yacht, built in 2010 and renovated in 2020, delivers luxury with its spacious cabins, attentive crew, and a cruising speed of 18 knots. Located in Antibes, France, under the French flag.