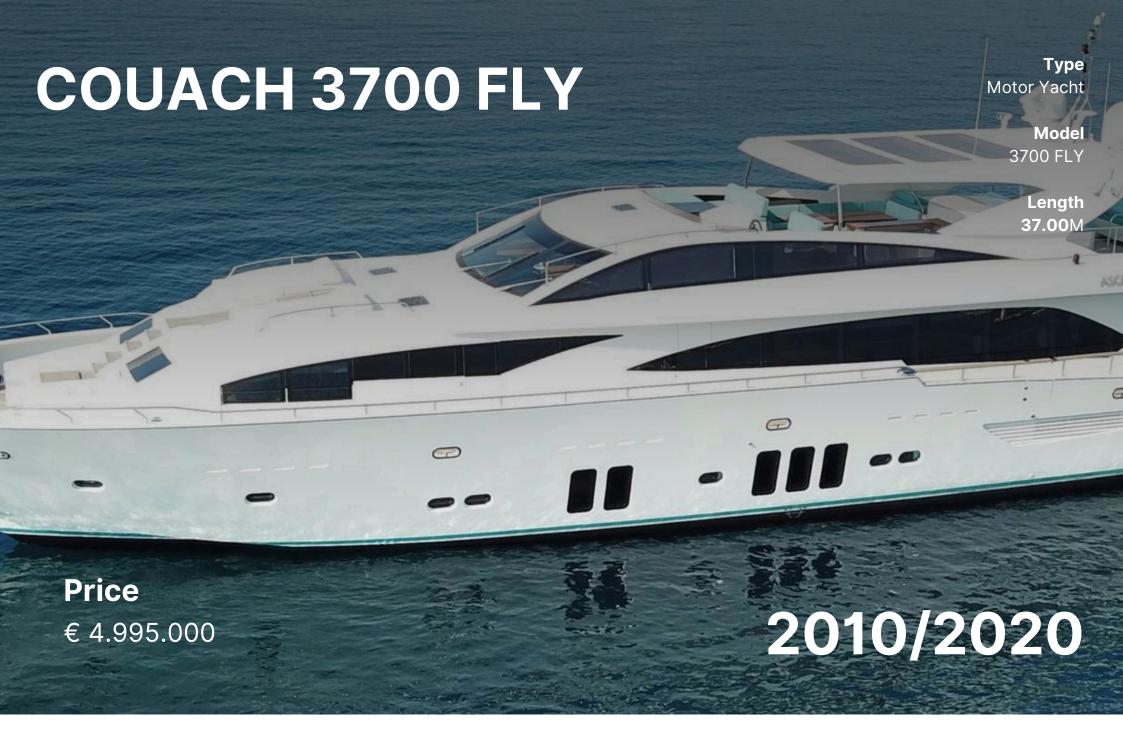

The 37m COUACH yacht, built in 2010 and refurbished in 2020, combines luxury and performance with a cruising speed of 18 knots. Featuring 2 MTU 12V 4000 M90 engines, it accommodates 12 guests and 5 crew in a stylish design. Located in Antibes, France.