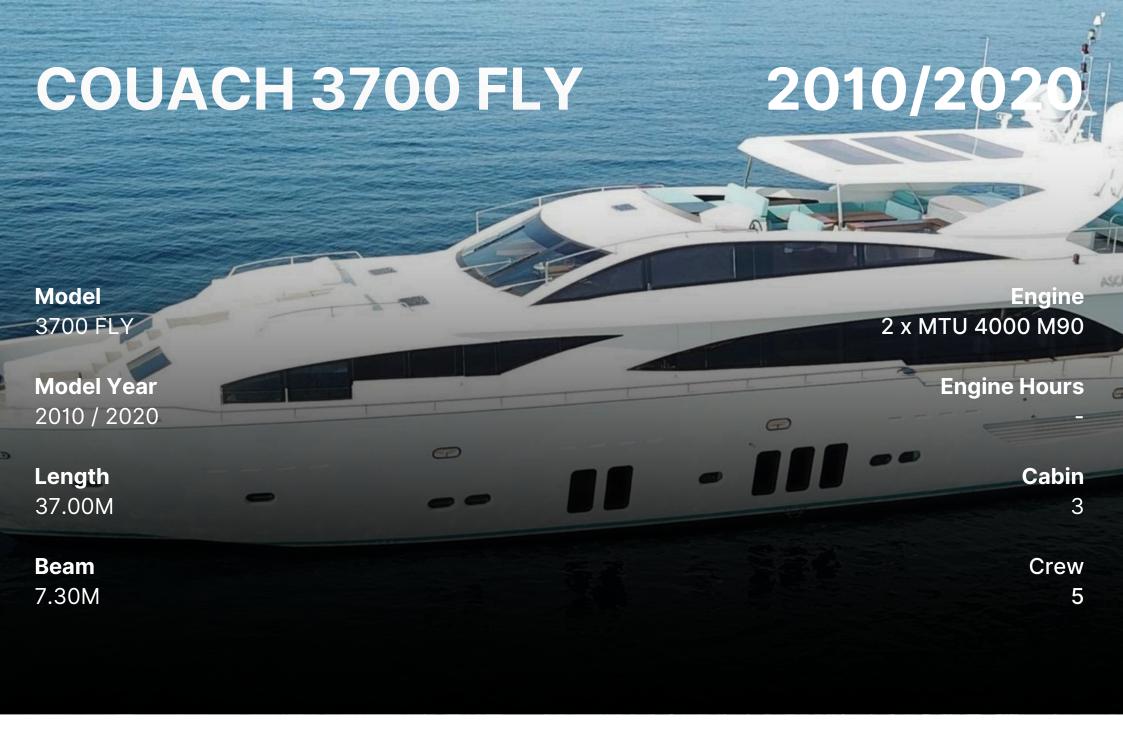

The 37m COUACH yacht, built in 2010 and refurbished in 2020, combines luxury and performance with a cruising speed of 18 knots. Featuring 2 MTU 12V 4000 M90 engines, it accommodates 12 guests and 5 crew in a stylish design. Located in Antibes, France.

Electronic Instruments Autopilot, GPS, Radar, Joystick system, VHF Radio

**Technical Equipment** 2 MTU 12V 4000 M90 engines (4000 HP), Composite hull and superstructure, Shaft drive, 25 knots max speed, 5 bathrooms, 12 guests capacity, 5 crew in 3 cabins