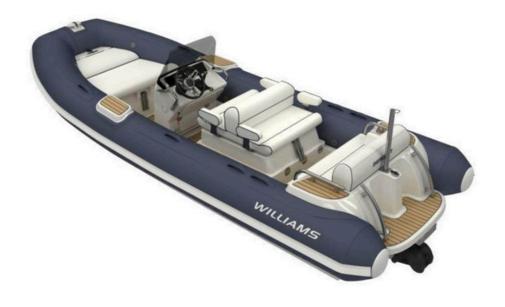

The 37m COUACH yacht, built in 2010 and refurbished in 2020, combines luxury and performance with a cruising speed of 18 knots. Featuring 2 MTU 12V 4000 M90 engines, it accommodates 12 guests and 5 crew in a stylish design. Located in Antibes, France.

Yacht Installations Refurbished in 2020 with a luxurious design; cruising comfort supported by its high-performance engines

Entertainment Custom excursions, tailored cruises, and relaxation facilities

**Summary** The 37m COUACH yacht, built in 2010 and renovated in 2020, delivers luxury with its spacious cabins, attentive crew, and a cruising speed of 18 knots. Located in Antibes, France, under the French flag.